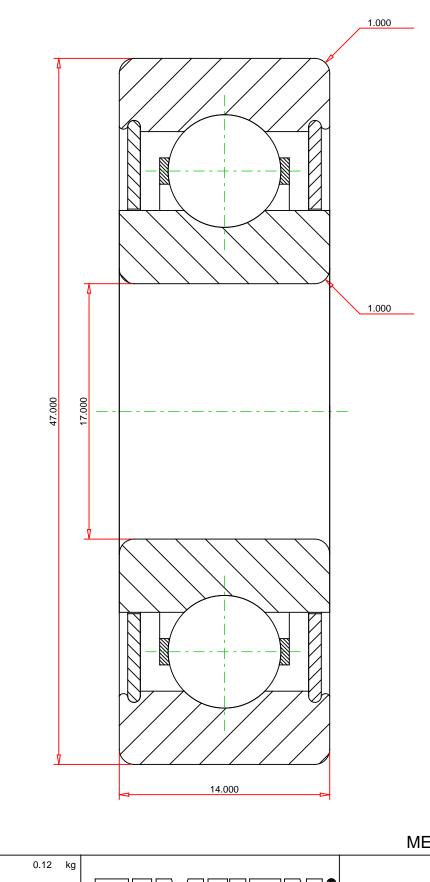

## <u>Specifications</u> | <u>Dimensions</u> | <u>Basic Load Ratings</u> | <u>Factors</u>

| Specifications - |              |               |  |  |  |
|------------------|--------------|---------------|--|--|--|
|                  | Clearance    | C0 (Normal)   |  |  |  |
|                  | Bore Size d  | 17.000 mm     |  |  |  |
|                  | Features     | Shields       |  |  |  |
|                  | Bearing Type | Standard DGBB |  |  |  |
|                  | Weight       | 0.120 Kg      |  |  |  |

| Dimensions     |                        | - |
|----------------|------------------------|---|
| Outside Diamet | e <b>r D</b> 47.000 mm |   |
| utside Ring W  | idth B 14.000 mm       |   |

Radius Rs min 1.000 mm

METRIC UNITS

Weight 0.12 kg

THE TIMKEN COMPANY NORTH CANTON, OHIO USA

6303-ZZ

Deep Groove Ball Bearings (6000, 6200, 6300, 6400)

Dynamic Load Rating Static Load Rating 13500 N 6600 N

no F

FOR DISCUSSION ONLY